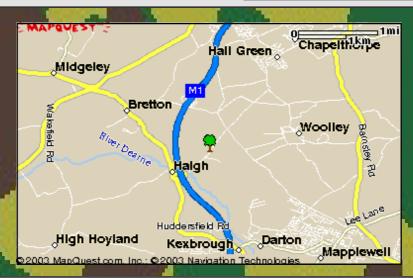

## **VENUE MAP AND DIRECTIONS**

MAPS COURTESY OF WWW.MAPQUEST.CO.UK

#### **POWERPLAY—WAKEFIELD**

LEAVE THE M1 AT JUNCTION 38 AND TAKE THE EXIT SIGNPOSTED "WOOLLEY EDGE"
THIS WILL TAKE YOUR THROUGH HAIGH VILLAGE ON HAIGH LANE.

N.B. IF YOU ARE IN A COACH THEN YOU MUST NOT USE THIS ROUTE DUE TO A LOW RAILWAY BRIDGE. WHEN YOU HAVE PASSED THROUGH HAIGH VILLAGE THE ENTRANCE TO THE SITE IS APPROX 250 MTS ON THE LEFT HAND SIDE. THE ENTRANCE IS THROUGH A FARM GATE AND THEN TURN SHARD RIGHT AND ROLLOW THE TRACK TO THE CAR DARK AND SAFE AREA