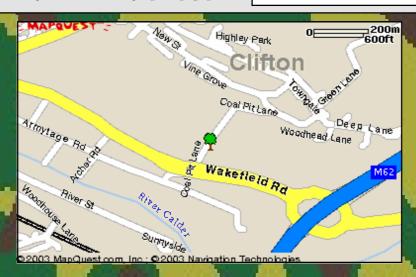

## **VENUE MAP AND DIRECTIONS**

MAPS COURTESY OF WWW.MAPQUEST.CO.UK

### POWERPLAY—BRIGHOUSE

LEAVE THE M62 AT JUNCTION 25.

(THIS IS THE JUNCTION NEAR HARSTHEAD MOOR SERVICES)
TAKE THE BRIGHOUSE ROAD (A644) AFTER 200MTS TURN RIGHT UP COAL PIT LANE.
THE ENTRANCE TO THE SITE IS ON THE RIGHT HAND SIDE ALMOST OPPOSITE THE REAR
ENTRANCE TO THE HOLIDAY INN HOTEL