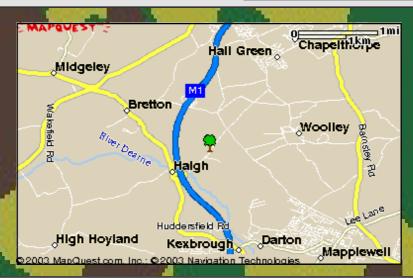

#### POWERPLAY—WAKEFIELD

LEAVE THE M1 AT JUNCTION 38 AND TAKE THE EXIT SIGNPOSTED "WOOLLEY EDGE"
THIS WILL TAKE YOUR THROUGH HAIGH VILLAGE ON HAIGH LANE.

N.B. IF YOU ARE IN A COACH THEN YOU MUST NOT USE THIS ROUTE DUE TO A LOW RAILWAY BRIDGE. WHEN YOU HAVE PASSED THROUGH HAIGH VILLAGE THE ENTRANCE TO THE SITE IS APPROX 250 MTS ON THE LEFT HAND SIDE. THE ENTRANCE IS THROUGH A FARM GATE AND THEN TURN SHARP RIGHT AND FOLLOW THE TRACK TO THE CAR PARK AND SAFE AREA