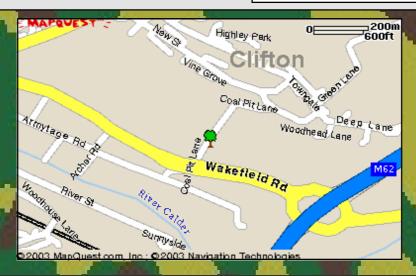

### POWERPLAY—BRIGHOUSE

LEAVE THE M62 AT JUNCTION 25.

(THIS IS THE JUNCTION NEAR HARSTHEAD MOOR SERVICES)
TAKE THE BRIGHOUSE ROAD (A644) AFTER 200MTS TURN RIGHT UP COAL PIT LANE.
THE ENTRANCE TO THE SITE IS ON THE RIGHT HAND SIDE ALMOST OPPOSITE THE REAR
ENTRANCE TO THE HOLIDAY INN HOTEL