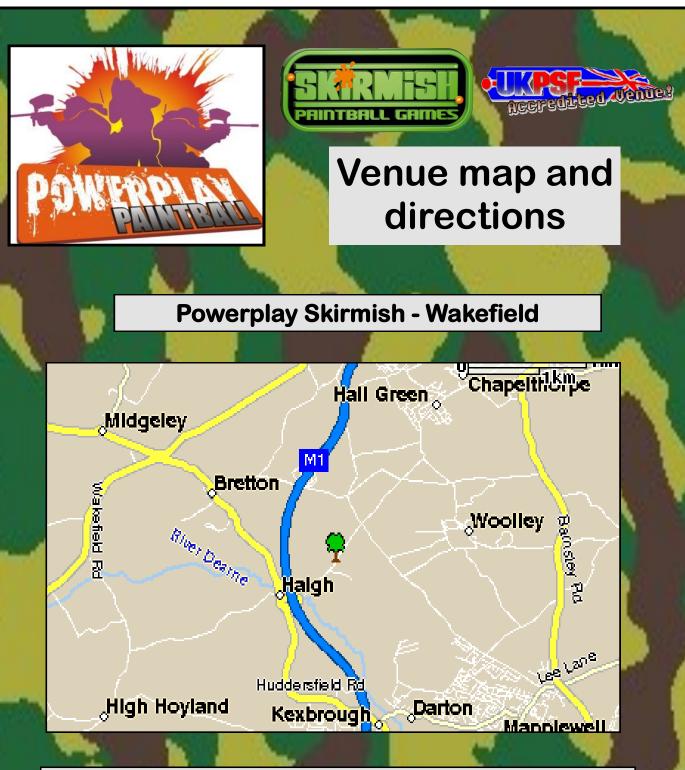

Leave the M1 at junction 38 and take the exit signposted "Woolley Edge" this will take your through Haigh village on Haigh Lane. N.B. If you are in a coach then you must not use this route due to a low railway bridge. When you have passed through Haigh village the entrance to the site is approx 300mts on the left hand side. If you reach the crossroads you have passed the entrance. The entrance is through a farm gate and then turn sharp right and follow the track to the car park and safe area. Nearest Postcode is S75 4DA (When your Satnav says "You have reached your destination " the entrance is 300mts further up Haigh Lane)