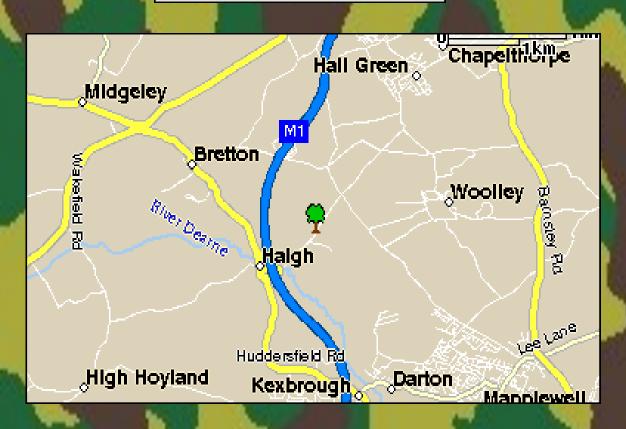

## Venue map and directions

Powerplay - Wakefield

Leave the M1 at junction 38 and take the exit signposted "Woolley Edge" this will take your through Haigh village on Haigh Lane.

N.B. If you are in a coach then you must not use this route due to a low railway bridge. When you have passed through Haigh village the entrance to the site is approx 300mts on the left hand side. If you reach the crossroads you have passed the entrance. The entrance is through a farm gate and then turn sharp right and follow the track to the car park and safe area.

Nearest Postcode is S75 4DA (When your Satnav says "You have reached your destination" the entrance is 300mts further up Haigh Lane)

www.operationlasertag.co.uk