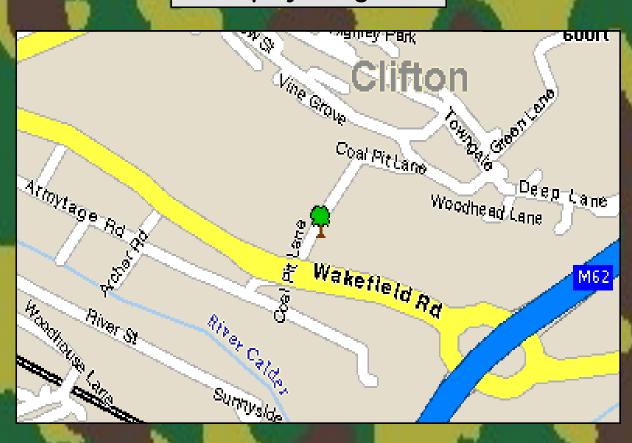

## Venue map and directions

Powerplay - Brighouse

Leave the M62 at junction 25.

(This is the junction near Harsthead moor services)
Take the Brighouse exit off the roundabout and then head along
Wakefield road (A644) after 200mts turn right up Coal Pit lane.
The entrance to the site is on the right hand side almost
opposite the rear entrance of the Holiday Inn Hotel
Nearest Postcode if HD6 4HW (Beware some satnavs will take
you past the site towards Clifton)